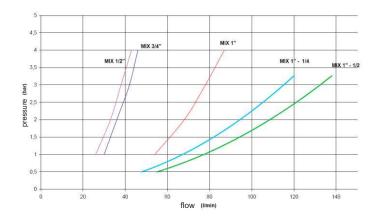

| IVIIA 1/2  | - KV — 1,0 |
|------------|------------|
| MIX 3/4"   | - kv = 1.8 |
| MIX 1"     | - kv = 3,2 |
| MIX 1 1/4" | - kv = 4,0 |
| MIX 1 1/2" | - kv = 4,1 |
|            |            |

| Тур                                            | Przyłącze |
|------------------------------------------------|-----------|
| Thermostatic mixing valve TMT 12 F - 1/2"GW    | 1/2" GW   |
| Thermostatic mixing valve TMT 34 F - 3/4"GW    | 3/4" GW   |
| Thermostatic mixing valve TMT 34 M - 3/4"GZ    | 3/4" GZ   |
| Thermostatic mixing valve TMT 100 F - 1"GW     | 1" GW     |
| Thermostatic mixing valve TMT 100 M - 1"GZ     | 1" GZ     |
| Thermostatic mixing valve TMT 114 M - 1 1/4"GZ | 1 1/4" GZ |
| Thermostatic mixing valve TMT 112 M - 1 1/2"GZ | 1 1/2" GZ |